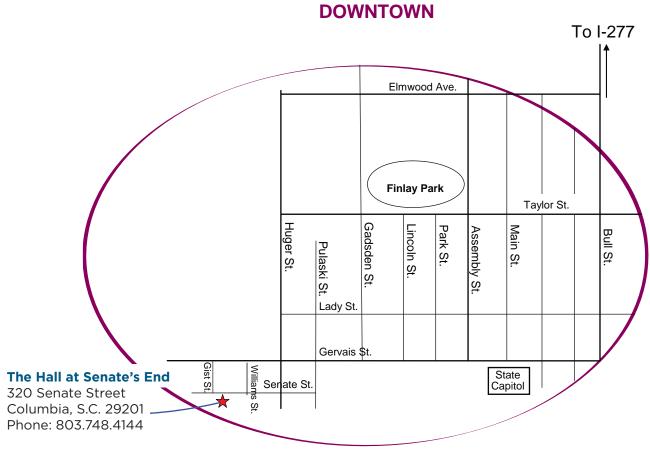

#### **TUESDAY CUSTOMER COMMUNITY EVENT**

The Hall at Senate's End 6:30 p.m. - 9:30 p.m.

GPS: 33.99534-81.04629 N33° 59.7204', W081° 2.7774'

Merge onto Huger Street via the ramp on the left. Stay on Huger Street for approximately 1.1 miles.

Take a right at Senate Street, just past the McDonald's.

The Hall at Senate's End will be on the left, at 320 Senate Street. Parking is available in front of the building (on the street) and in their parking lot. Parking attendants will direct you.