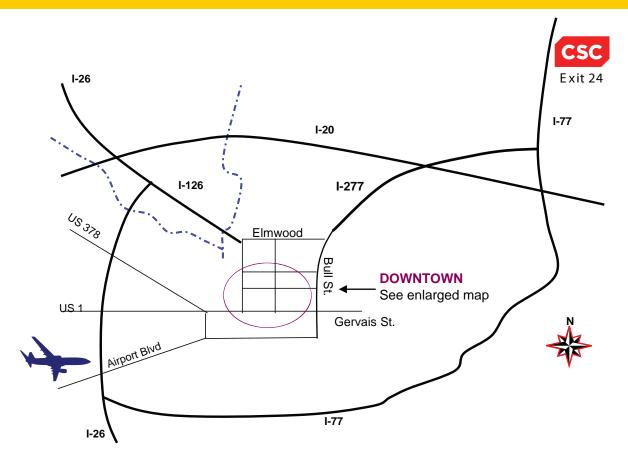

#### **Directions:**

From CSC, take I-77 South toward Charleston.

Take Exit 18 (I-277) toward Columbia.

Stay on I-277. It will turn into Bull Street.

Turn right onto Elmwood Avenue and stay in the left-hand lane for about .9 miles.

Merge onto Huger Street via the ramp on the left. Stay on Huger Street for approximately 1.1 miles.

Take a right at Senate Street, just past the McDonald's.

The Hall at Senate's End will be on the left, at 320 Senate Street. Parking is available in front of the building (on the street) and in their parking lot. Parking attendants will direct you.